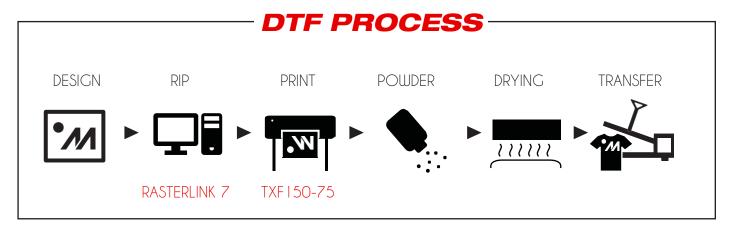

## SUSTAINABLE AND RELIABLE PRODUCTION

The TxF150-75 combines the outstanding reliability and print quality of Mimaki's best-selling 150 series with the simplicity of the direct-to-film (DTF) process.

This system offers the first branded solution for the decoration of apparel, sportswear, t-shirts, bags and more with the most demanding graphic details using the printing technique directly on the film.

## EASY TO USE

 The TxF150 includes Mimaki's powerful RasterLink 7 RIP software, for an extremely easy way to produce professional quality prints with just a few keystrokes.