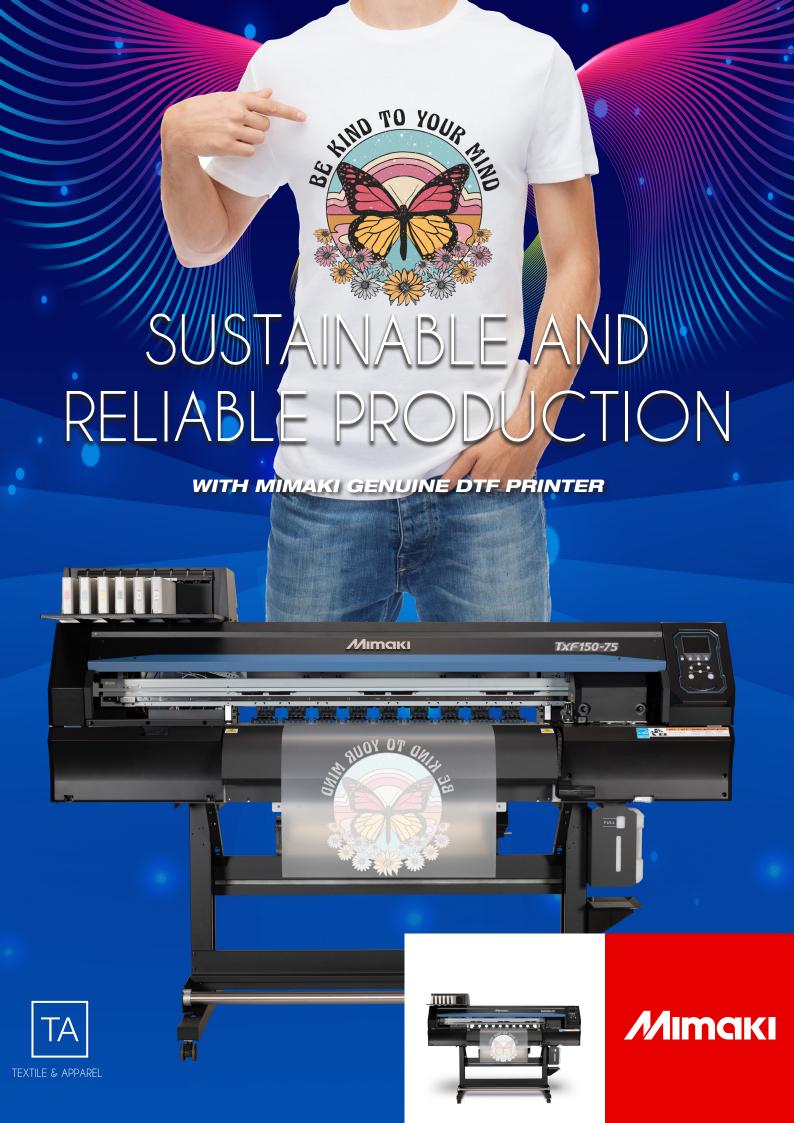

## SUSTAINABLE AND RELIABLE PRODUCTION

The TxF150-75 combines the outstanding reliability and print quality of Mimaki's best-selling 150 series with the simplicity of the direct-to-film (DTF) process.

This system offers the first branded solution for the decoration of apparel, sportswear, t-shirts, bags and more with the most demanding graphic details using the printing technique directly on the film.

## RELIABLE

- Packed with market-proven Mimaki technologies.
- Innovative functions such as nozzle control system and white ink circulation for stable and long-term production without interference and with minimum maintenance.

## SUSTAINABLE

 ECO PASSPORT by OEKO-TEX certification for Mimaki DTF ink PHT50 in combination with reusable ECO-cases completes the overall sustainable package of the TxF150 printer.

## EASY TO USE

 The TxF150 includes Mimaki's powerful RasterLink 7 RIP software, for an extremely easy way to produce professional quality prints with just a few keystrokes.